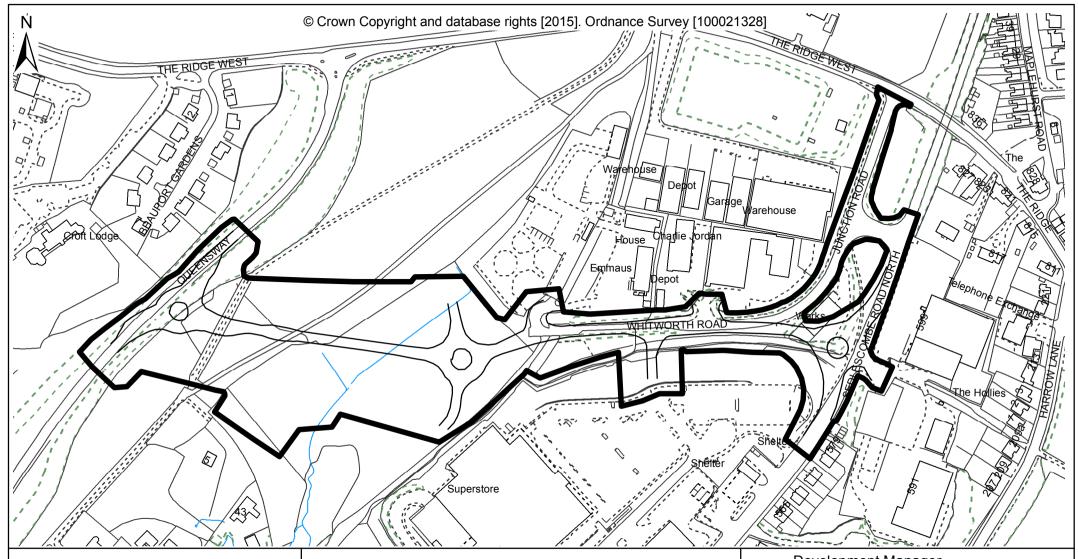

Proposed Queensway Gateway Road (land between Queensway and Sedlescombe Road North)
St Leonards-on-sea

Construction of a new road linking Sedlescombe Road North (A21) with Queensway (B2092)

Development Manager, Hastings Borough Council, Aquila House, Breeds Place, Hastings, East Sussex TN34 3UY Tel: 01424 781090